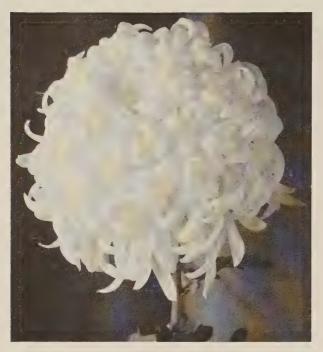

**PARADISE.** (SB-3). Breath-taking creamy white mammoth exhibition flower of extraordinary merit. If size is a criterion in a competitive show, this flower is an exhibitor's quest fulfilled. Tall grower with luxuriant foliage and sturdy stem. October 30. **Price: \$1.00 each**, 3 for \$2.75.